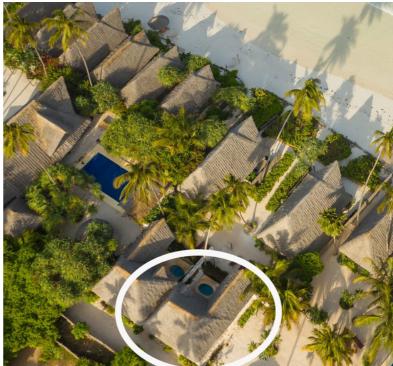

## BEACH FRONT BUNGALOWS WITH PRIVATE PLUNGE POOL

55m2

Beach Front Bungalows with a private plunge pool and exceptional beachfront views, directly on the beautiful beach of Matemwe.

## SEA VIEW BUNGALOWS WITH PRIVATE PLUNGE POOL

70m2

Bungalows on the second row with a private plunge pool and exceptional sea views of Matemwe Beach.