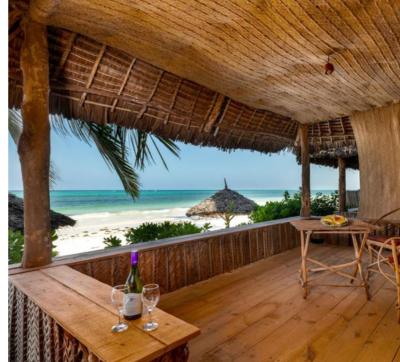

## BEACH FRONT BUNGALOWS

40m2 / 44m2 / 48m2

Beach Front Bungalows with exceptional beachfront views, directly on the beautiful beach of Matemwe.

## BEACH FRONT BUNGALOWS WITH PRIVATE PLUNGE POOL

55m2

Beach Front Bungalows with a private plunge pool and exceptional beachfront views, directly on the beautiful beach of Matemwe.

## SEA VIEW BUNGALOWS WITH PRIVATE PLUNGE POOL

70m2

Bungalows on the second row with a private plunge pool and exceptional sea views of Matemwe Beach.

## BEACH FRONT PRIVATE VILLA WITH POOL

220m2

Our Luxury Beach Front Villas have the most exceptional views and are fully private, spacious and air-conditioned.
Situated on. the beautiful beach of Matemwe.